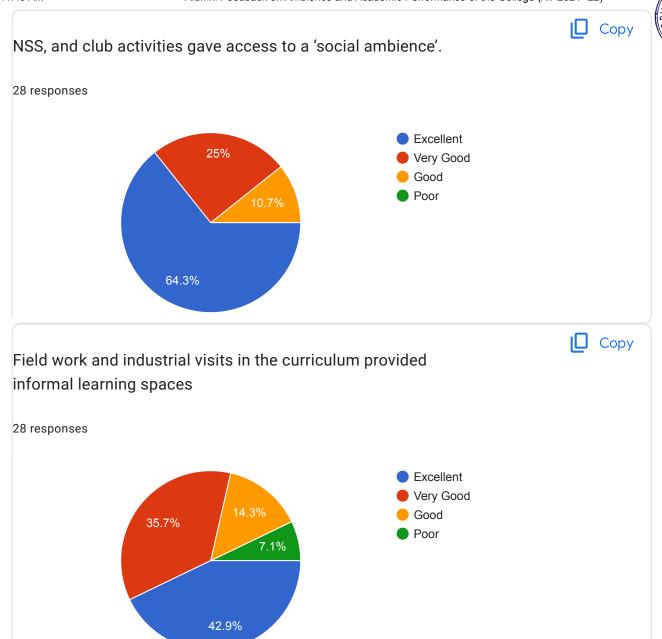

# Alumni Feedback on Ambience and Academic Performance of the College (AY 2021 -22)

28 responses

Publish analytics