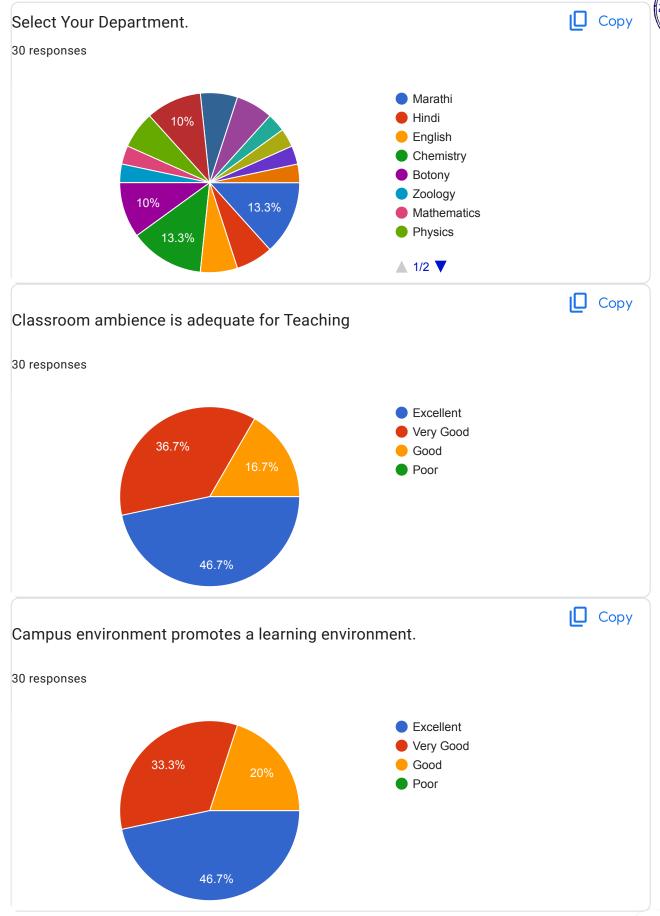

#### Full Name ( start with surname)

30 responses

Ahire Kailas Sahadu

Dr Kamalakar Baburao Gaikwad

Nare Veena Madhusudan

Dr.R.K.Binniwale

Dr. M. D. Ahire

Bachhav Harshal Gorakh