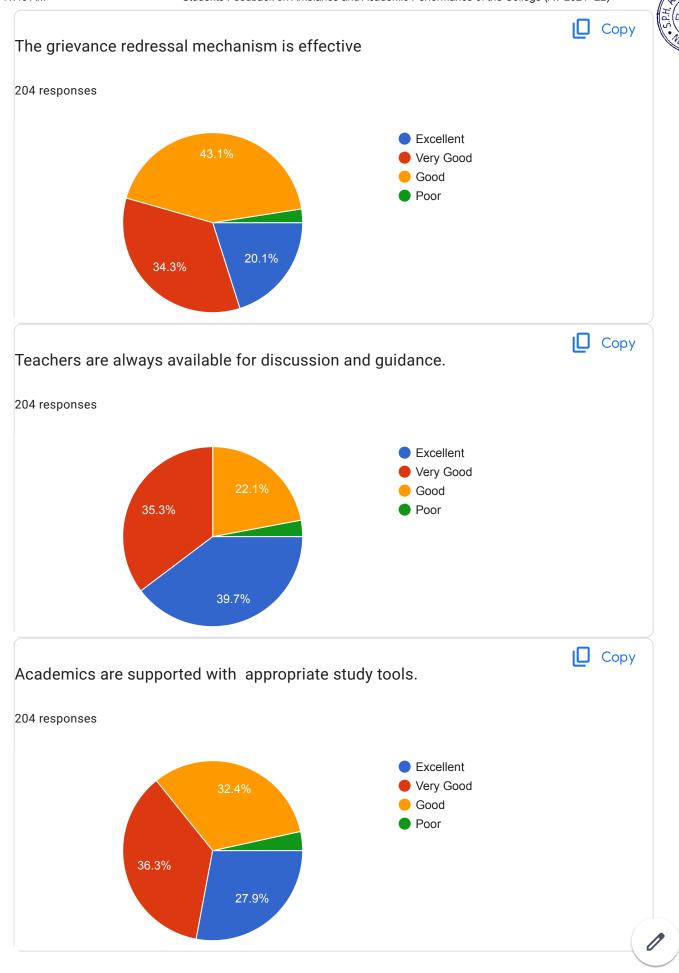

Bhadane Rohini Bhaskar

Bhagyashree Sanjay more

Mamta dhanraj sonawane

Wagh pallavi Vijay

Desale Jayesh Ramdas

Ahire roshan ringnath

Siddharth Khairnar

Ahire Sakshi Abhimanyu

Thakare nikita amol

Deore Dipali Sunil

Pawar Arpita Vishwas

Bhamare poonam

Kapadnis chetana vishwas

Sonawane Jagruti Hari

Khairnar Tanuja Dadaji

KUNAL SANJAY DHONDGE

Sonavane Nirutti Vijay





Sonawane Charushila Hemant

Wagh prajakta dipak

PAGAR HARSHADA DODHU

Sonawane yogesh tukaram

Vaibhav Rajendra Ahire

Pawar Mayuri Dilip

Bedse Komal Dipak

Pisolkar bhavesh kamlakar

Pinjari farukh rajjak

Ahire Vaishnavi Eknath

PAWAR MUKESH PRAKASH

Rutik nanaji pagar

More Darshana kishor

Aniket Nandkishor ghuge

104 more responses are hidden





### Mobile No. 204 responses 90969 91880























Your Suggestions to improve the academic performance and ambiance of the institution.

| T19 responses                                                                                  |
|------------------------------------------------------------------------------------------------|
| Good                                                                                           |
| Good                                                                                           |
| No                                                                                             |
| Very good                                                                                      |
| Yes                                                                                            |
| Very good