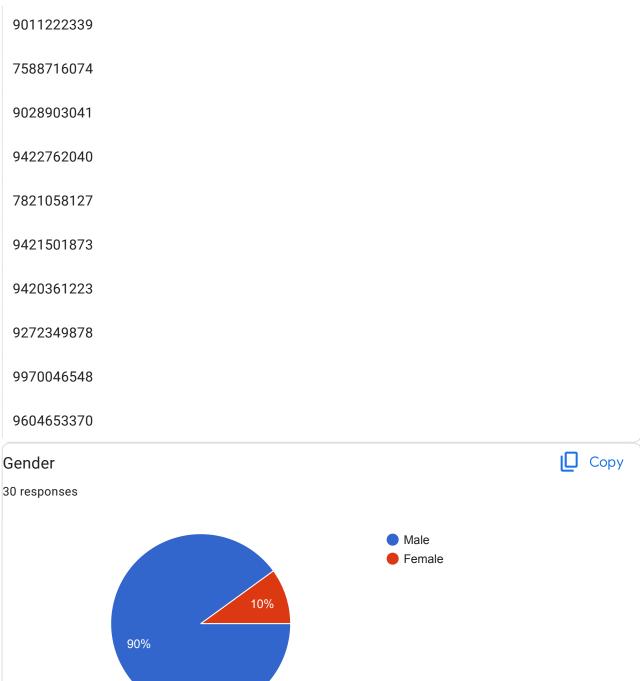

### Mobile No. 30 responses

This content is neither created nor endorsed by Google. Report Abuse - Terms of Service - Privacy Policy