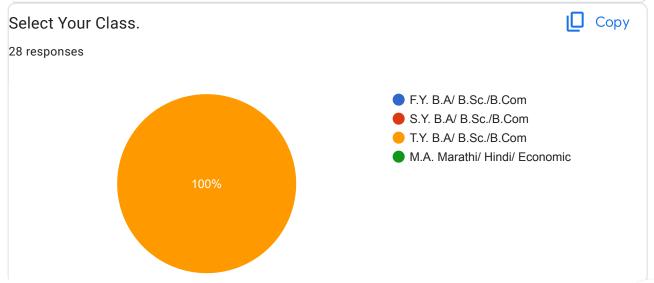

#### Full Name ( start with surname)

28 responses

Wagh vishakha rajendra Ahire Himani bhausaheb Kapadnis chetana vishwas Hyalij Dhanshri madhukar Ahire Nutan Ratan Sanket kailas ahire Shewale Tejaswini Samadhan Kapadnis Kedare Niraj Sharad Sonawane Vijay Suresh Jadhav Ramesh Anaji Ankita gangadhar shewale Sonawane Subhadra Dnyaneshwar Shraddha rajendra kapadnis Hyalij shubham shantaram Pawar Shubham Ananda Shewale Nikita Dattatrey