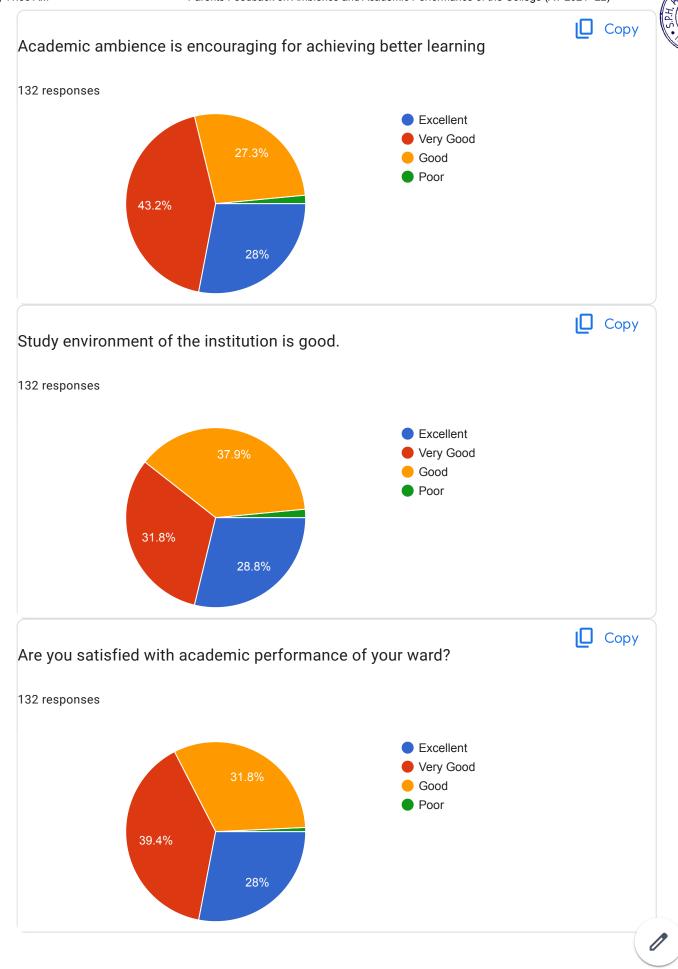

# Parents Feedback on Ambience and Academic Performance of the College (AY 2021 -22)

132 responses

Publish analytics

55.3%

| Your Suggestions to improve the academic performance and ambiance of t | the |
|------------------------------------------------------------------------|-----|
| institution.                                                           |     |

92 responses Good Good No Very good NA Yes Very good Nothing Na Excellent Ok Very nice Beutiful collage ahe All college skill good good guidence to students N.A This institutions is very deciplain than others Institute Very good