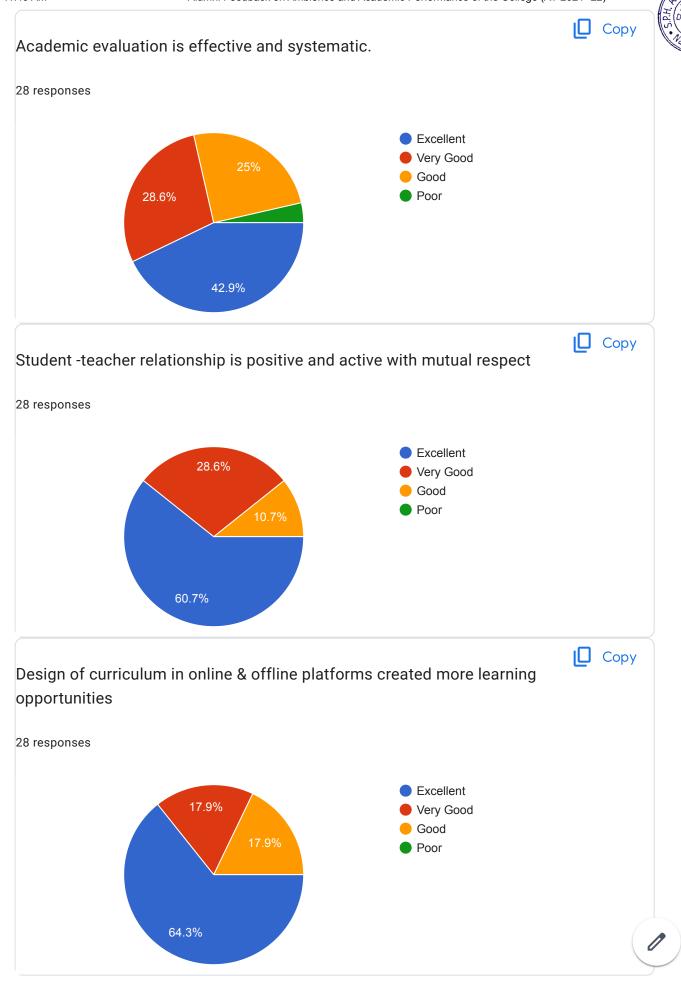

# Alumni Feedback on Ambience and Academic Performance of the College (AY 2021 -22)

28 responses

Publish analytics