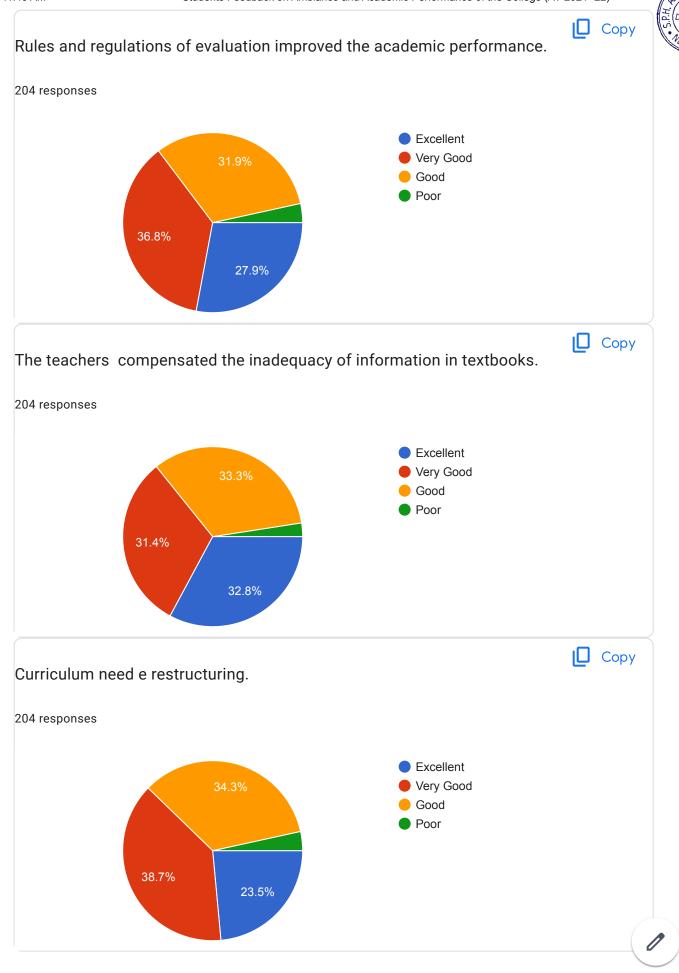

# Students Feedback on Ambiance and Academic Performance of the College (AY 2021 -22)

204 responses

Publish analytics