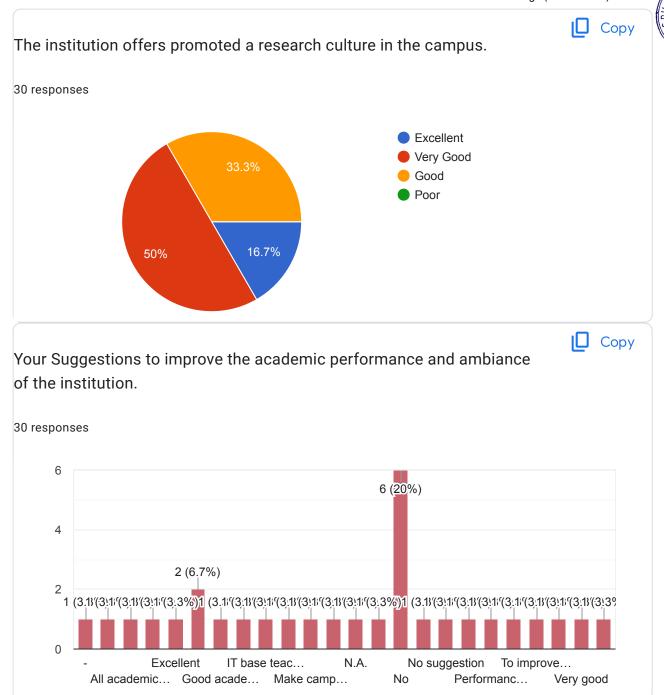

# Teachers Feedback on Ambience and Academic Performance of the College (AY 2021 -22)

30 responses

Publish analytics