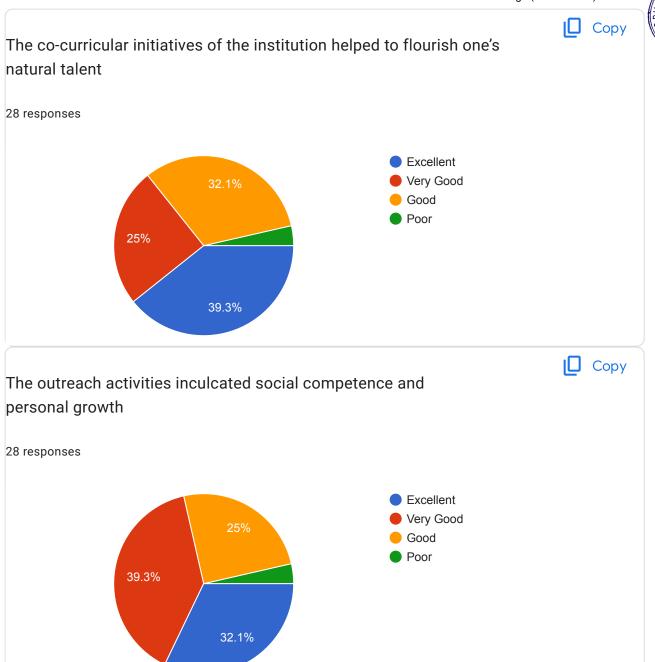

# Alumni Feedback on Ambience and Academic Performance of the College (AY 2021 -22)

28 responses

Publish analytics