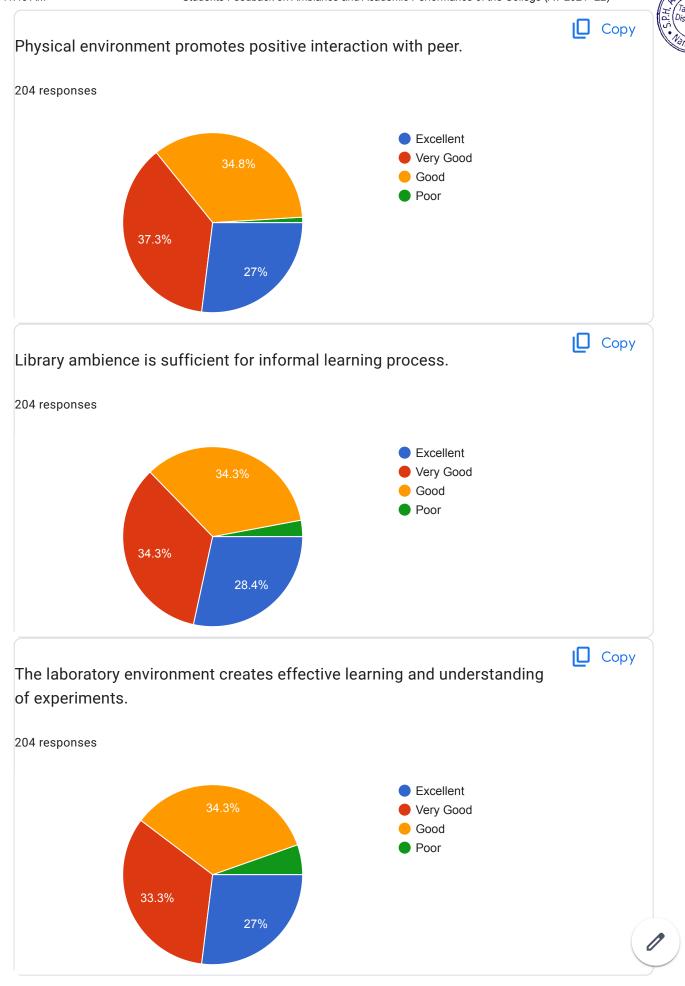

# Students Feedback on Ambiance and Academic Performance of the College (AY 2021 -22)

204 responses

Publish analytics