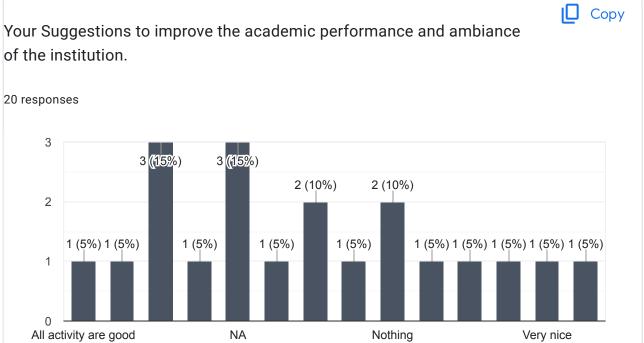

### Mobile No. 204 responses 90969 91880

Your Suggestions to improve the academic performance and ambiance of the institution.

| T19 responses                                                                                  |
|------------------------------------------------------------------------------------------------|
| Good                                                                                           |
| Good                                                                                           |
| No                                                                                             |
| Very good                                                                                      |
| Yes                                                                                            |
| Very good                                                                                      |
| Excellent                                                                                      |
| NA                                                                                             |
| Nothing                                                                                        |
| Very nice                                                                                      |
|                                                                                                |
| Sph collage nampur best carriyar ahe butiful gardan                                            |
| Very good learning and excellent teaching                                                      |
| meet with your academic advisor to discuss class schedule , graduation path and carriers goals |
| goo guidline to students                                                                       |
| All good                                                                                       |
| My College Is Good                                                                             |
| Their are very good teacher's and very supportive                                              |
| Thats Good                                                                                     |

| Rupali                                                                                                 |
|--------------------------------------------------------------------------------------------------------|
| All are good                                                                                           |
| Having a peer support system may help alleviate stress.                                                |
| Exllent                                                                                                |
| Ty bsc                                                                                                 |
| Compulsory instruction to be given for student for attend the lecture. Campus safety for students.     |
| All college activity are good                                                                          |
| Sab aacha hii                                                                                          |
| Nothing                                                                                                |
| Nice                                                                                                   |
| No any more                                                                                            |
| Nice graund                                                                                            |
| Available books in library                                                                             |
| At the gate, the ID card of each student should be checked and entry should be done within the meeting |
| Best                                                                                                   |
| No Suggestions                                                                                         |
| Compulsary uniforms                                                                                    |
| All academic performance are good                                                                      |
| Khup chan                                                                                              |
| Plant more trees                                                                                       |
| Very well                                                                                              |

| Great                                                                                                                                              |
|----------------------------------------------------------------------------------------------------------------------------------------------------|
| More book available                                                                                                                                |
| Yea                                                                                                                                                |
| A unique Uniform for all college student is needed                                                                                                 |
| Barobr aahe                                                                                                                                        |
| No one                                                                                                                                             |
| Ok                                                                                                                                                 |
| Kishorshinde                                                                                                                                       |
| Very Good                                                                                                                                          |
| yes                                                                                                                                                |
| Ssk                                                                                                                                                |
| Mst                                                                                                                                                |
| Clean up on time                                                                                                                                   |
| Nice.                                                                                                                                              |
| Vishal deore                                                                                                                                       |
| Yes                                                                                                                                                |
| Pawar yamini krushna                                                                                                                               |
| No need to improve                                                                                                                                 |
| Some Facilities Expect                                                                                                                             |
| Some facilities expect                                                                                                                             |
| I am very interesting and including this program this program is very good performing and all all students in include it is very nice organisation |

| Same | of th | A AY | റച | lent |
|------|-------|------|----|------|
| Same | ()    |      |    |      |

The best way to improve academic performance is by encouraging students to show their best performance.

Very nice

Create any new idea.for students future then it idea help us

Vrey nice is supported

Clg is excellent

.

Nice

More activities should be taken

Oll good