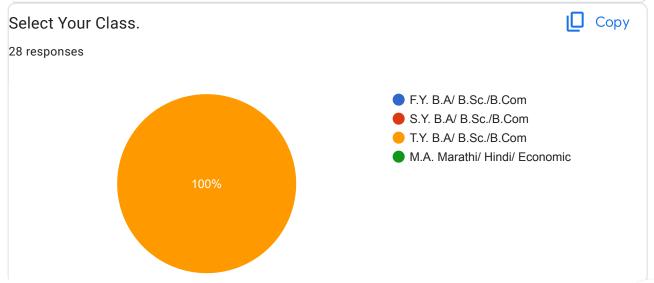

# Students Feedback on Ambiance and Academic Performance of the College (AY 2021 -22)

204 responses

Publish analytics

#### Full Name ( start with surname)

204 responses

Bhamare sejal Rajendra Ahire Rushikesh Ashok Dhivare satyajit Chandrakant Ner pallavi ravindra More Vishal Ramesh Tatar Shubham pardip Ahire vrushali kishor Pagar Tejas Nitin Yeshi komal krushna Nikam Abhijit Ganesh AHIRE MANJUSHREE DADAJI Deore Divya dilip Dipali kiran Dhondage Vijay Anil bhamare Sawant Gaurav Avinash Deore akshay Bhamare Ankita Sunil