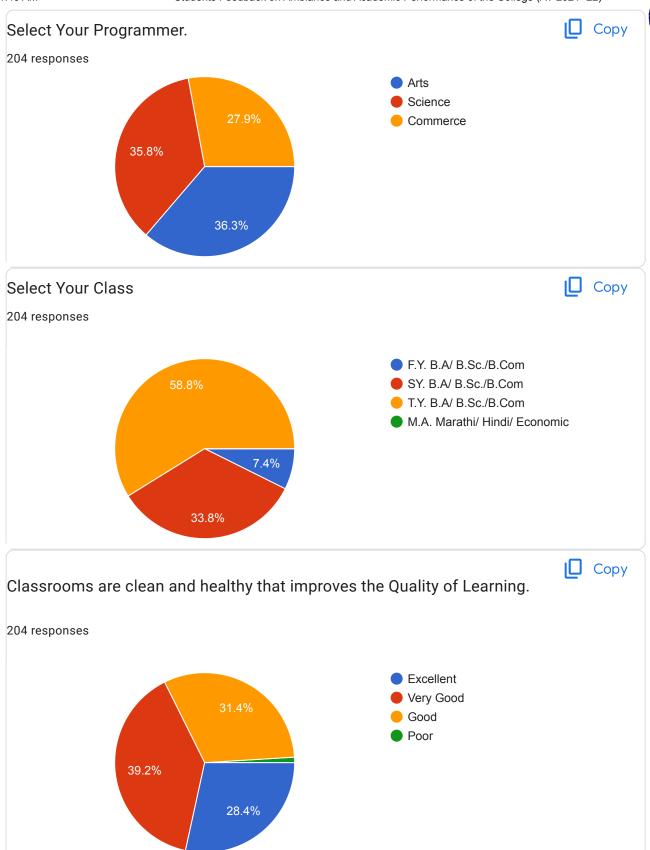

# Students Feedback on Ambiance and Academic Performance of the College (AY 2021 -22)

204 responses

Publish analytics

## Sci.& Command Command

#### Full Name ( start with surname)

204 responses

Bhamare sejal Rajendra Ahire Rushikesh Ashok Dhivare satyajit Chandrakant Ner pallavi ravindra More Vishal Ramesh Tatar Shubham pardip Ahire vrushali kishor Pagar Tejas Nitin Yeshi komal krushna Nikam Abhijit Ganesh AHIRE MANJUSHREE DADAJI Deore Divya dilip Dipali kiran Dhondage Vijay Anil bhamare Sawant Gaurav Avinash Deore akshay Bhamare Ankita Sunil