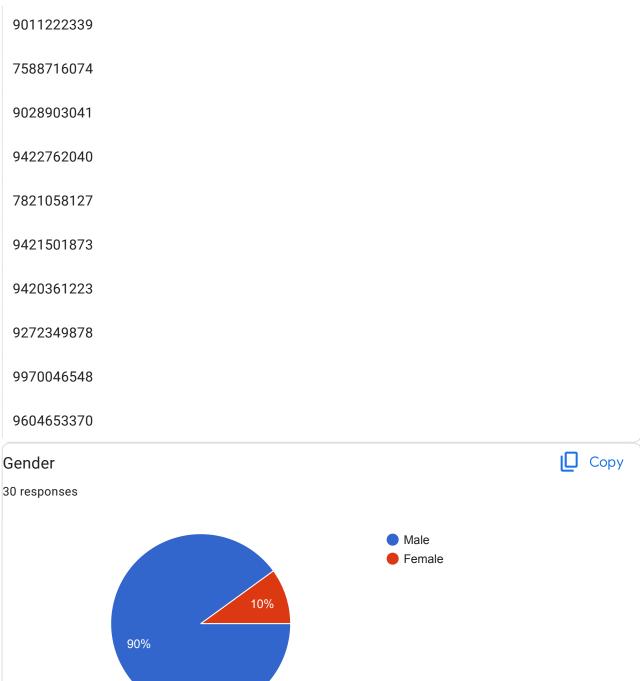

### Mobile No. 30 responses

This content is neither created nor endorsed by Google. Report Abuse - Terms of Service - Privacy Policy

9689960591

+918530324065

08010169880

9021939143

9975269223

8767836884 9272927279 9146401153 8669875223 9130674023 7387055507 9146647534,9975931716 9860356738 Gender Copy 28 responses Male 46.4% Female 53.6% Copy