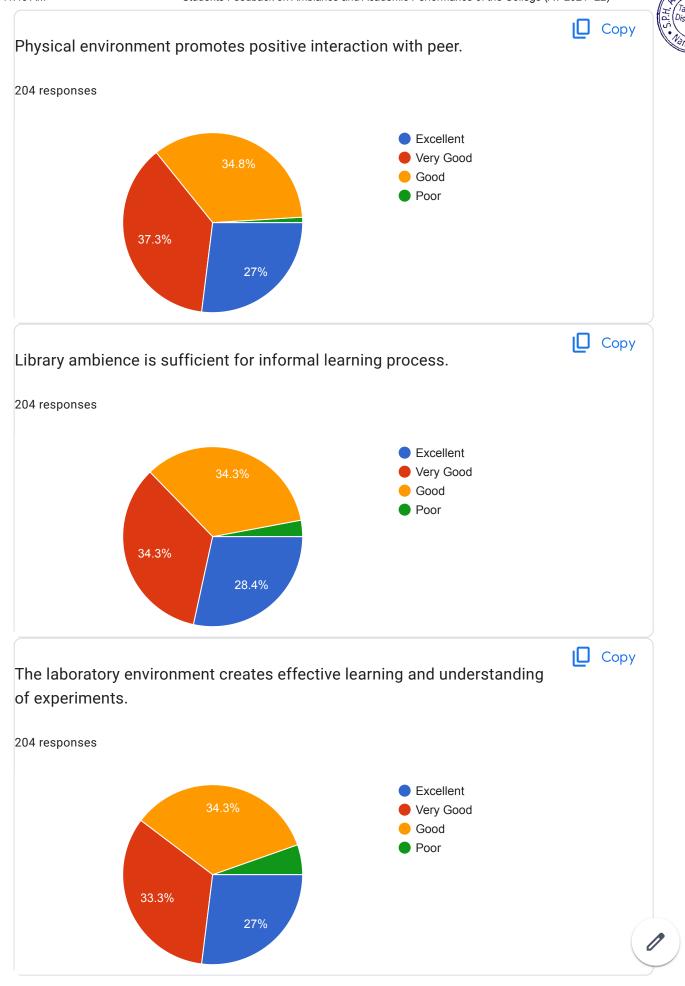

s

Bhadane Rohini Bhaskar

Bhagyashree Sanjay more

Mamta dhanraj sonawane

Wagh pallavi Vijay

Desale Jayesh Ramdas

Ahire roshan ringnath

Siddharth Khairnar

Ahire Sakshi Abhimanyu

Thakare nikita amol

Deore Dipali Sunil

Pawar Arpita Vishwas

Bhamare poonam

Kapadnis chetana vishwas

Sonawane Jagruti Hari

Khairnar Tanuja Dadaji

KUNAL SANJAY DHONDGE

Sonavane Nirutti Vijay





Sonawane Charushila Hemant

Wagh prajakta dipak

PAGAR HARSHADA DODHU

Sonawane yogesh tukaram

Vaibhav Rajendra Ahire

Pawar Mayuri Dilip

Bedse Komal Dipak

Pisolkar bhavesh kamlakar

Pinjari farukh rajjak

Ahire Vaishnavi Eknath

PAWAR MUKESH PRAKASH

Rutik nanaji pagar

More Darshana kishor

Aniket Nandkishor ghuge

104 more responses are hidden





### Mobile No. 204 responses 90969 91880























Your Suggestions to improve the academic performance and ambiance of the institution.

| T19 responses                                                                                  |
|------------------------------------------------------------------------------------------------|
| Good                                                                                           |
| Good                                                                                           |
| No                                                                                             |
| Very good                                                                                      |
| Yes                                                                                            |
| Very good