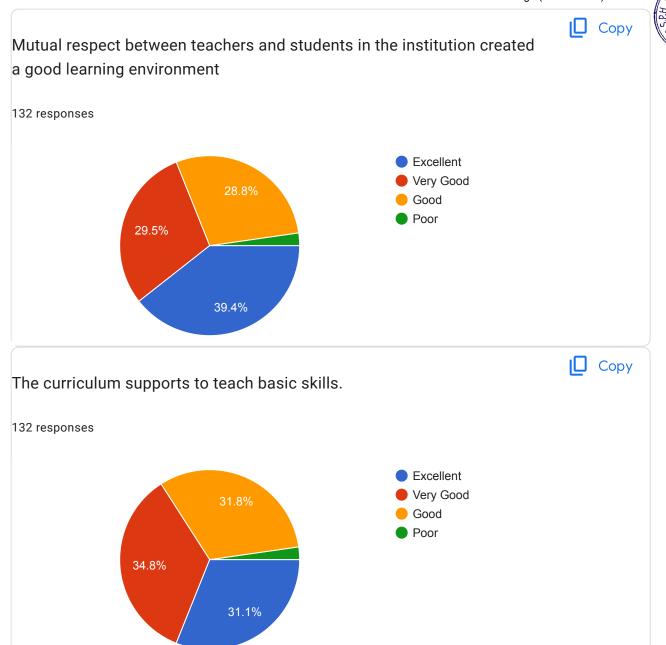

# Parents Feedback on Ambience and Academic Performance of the College (AY 2021 -22)

132 responses

Publish analytics