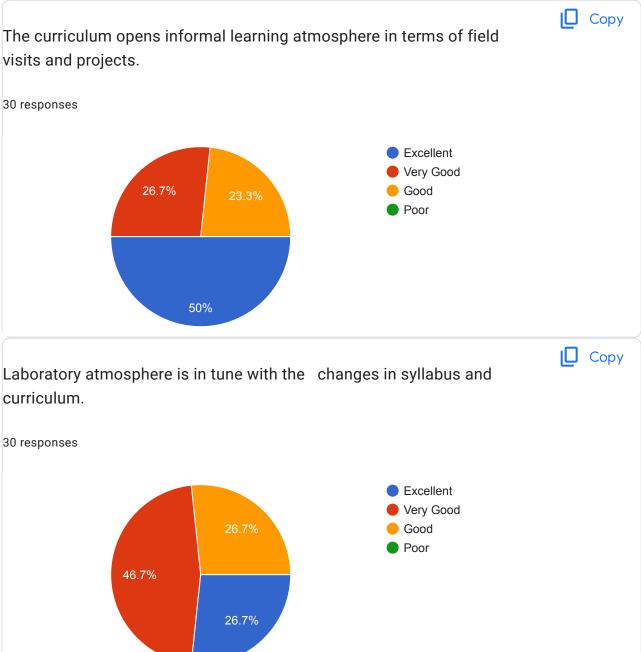

30 responses

Ahire Kailas Sahadu

Dr Kamalakar Baburao Gaikwad

Nare Veena Madhusudan

Dr.R.K.Binniwale

Dr. M. D. Ahire

Bachhav Harshal Gorakh

Nikam avinash kadu

kalpesh pravin Thakare

Diptej gulab more

Vasave Sunil Tejla

ATEEQUE AHMED ABDUL RASHEED

MOMIN SHOAIB MALIK ANSARI ZAFAR AABID

Pagar rakesh kishor

Vaman Rajaram Mandwade

Ravindra Punjaram Thakare

Yelmame Ganesh Balasaheb

Smt.Vandana Krishnaji Bachhav

Sonawane Yuvraj Dodhu

PAGAR NANAJI DEORAM

Dilip Uttam Ahire





Kshirsagar Mahadev Rajendra

Valvi Darasing Ranglya

Sonawane Devendra Bhikaji

Bachhav Bhausaheb Bhaginath

WAGH SUNIL GOVIND

Ravindra Ratan Kapadnis

Prof Dr shelar sanjay Tulshiram

Thakre Deepak Narayan

Dr Surekha Sudam Daptare

**GAVIT KESHAV CHINTU** 





### Mobile No. 30 responses

























This content is neither created nor endorsed by Google. Report Abuse - Terms of Service - Privacy Policy

### Google Forms





PRINCIPAL
Samajshree Prashantdada Hiray
Arts, Sci. & Comm. Cellege
Narnpur, Tal.Baglan (Nashik)