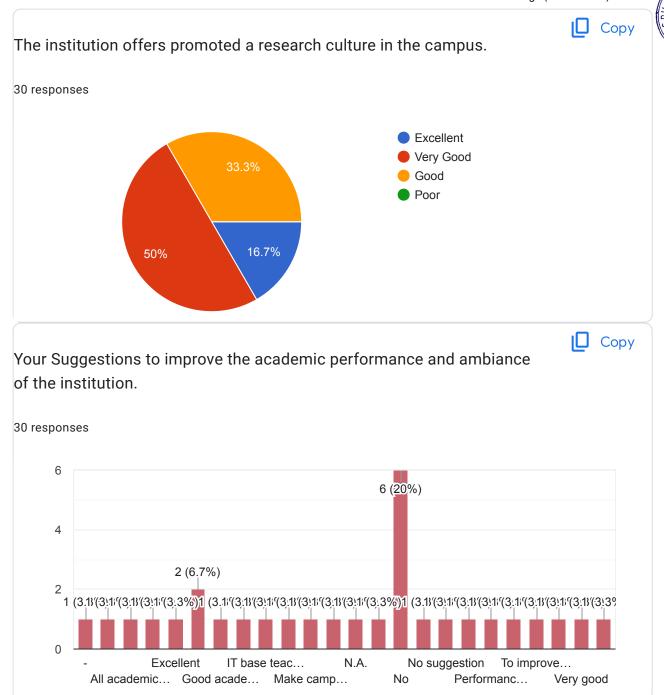

92 responses Good Good No Very good NA Yes Very good Nothing Na Excellent Ok Very nice Beutiful collage ahe All college skill good good guidence to students N.A This institutions is very deciplain than others Institute Very good

Very good... Having a peer support system may help alleviate stress. Not It's very good Take a Daily lectures and Practicals , Campus students behavior improvement. Study are camplsare come in every day come in class All college activity are good Guides Add some teachers staff Apart from the college student, outside children should not be admitted in the college So nice College Compulsary uniforms All academic performance are good attend instructor / professor office hours Swapnil Definitely Your suggestions to improve the academic performance and ambiance of the institution is good Good performance Madhuri No any more

All is very good

Very nice

Yes my suggestions to improve academic and of the institution is Help yourself then, Ask for help and communicate with instructor's..

Children need to be taught discipline in the college and the environment of the college should be disciplined. And it is necessary to guide the children by giving them good education.

It's very good not need any improvement

Gooi

Pawar Nandini Navalsing

Pawar yamini krushna

**DISCIPLINE YOURSELF** 

Very nice organisation

All is well

Every thing is better

Good teaching

Good teaching

It's, very nice

This content is neither created nor endorsed by Google. Report Abuse - Terms of Service - Privacy Policy