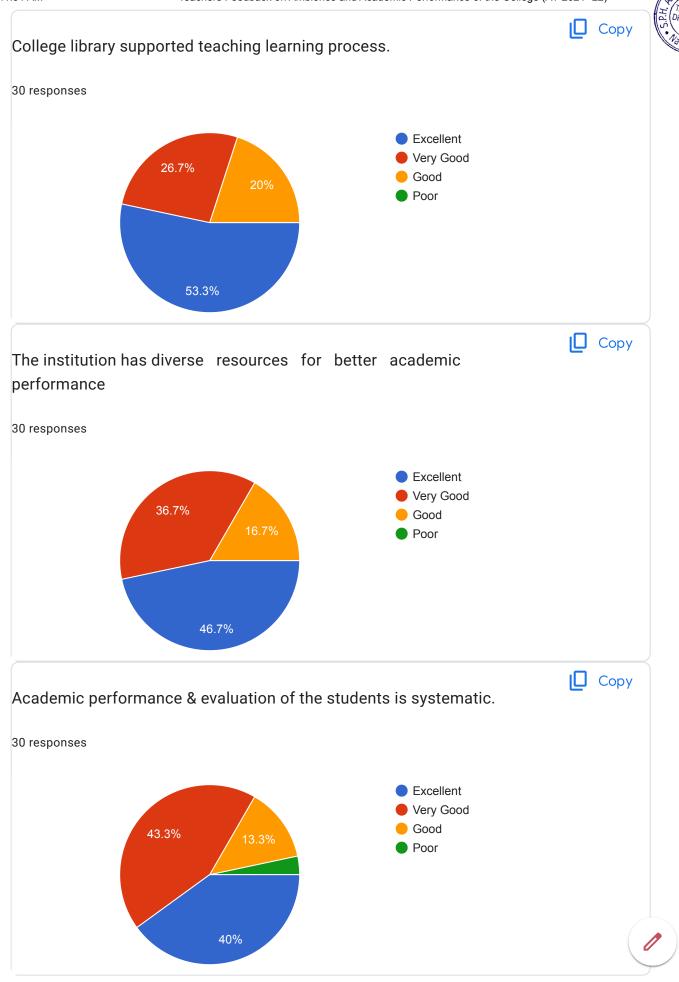

# Teachers Feedback on Ambience and Academic Performance of the College (AY 2021 -22)

30 responses

Publish analytics