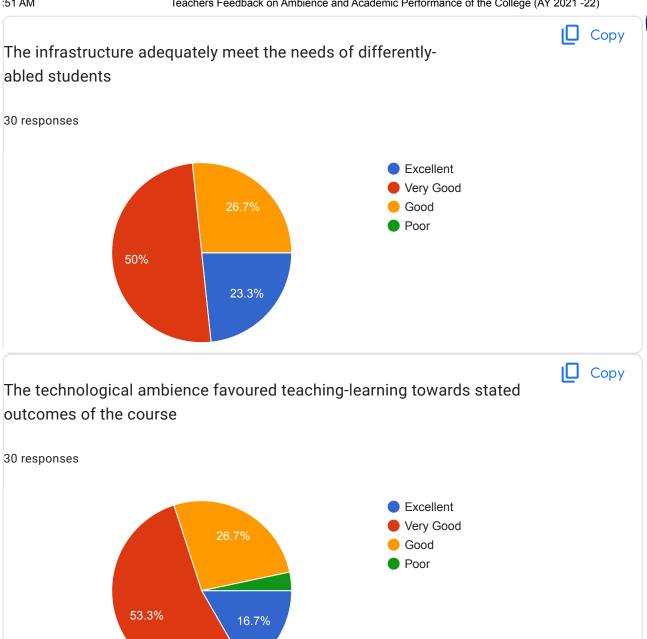

# Teachers Feedback on Ambience and Academic Performance of the College (AY 2021 -22)

30 responses

Publish analytics