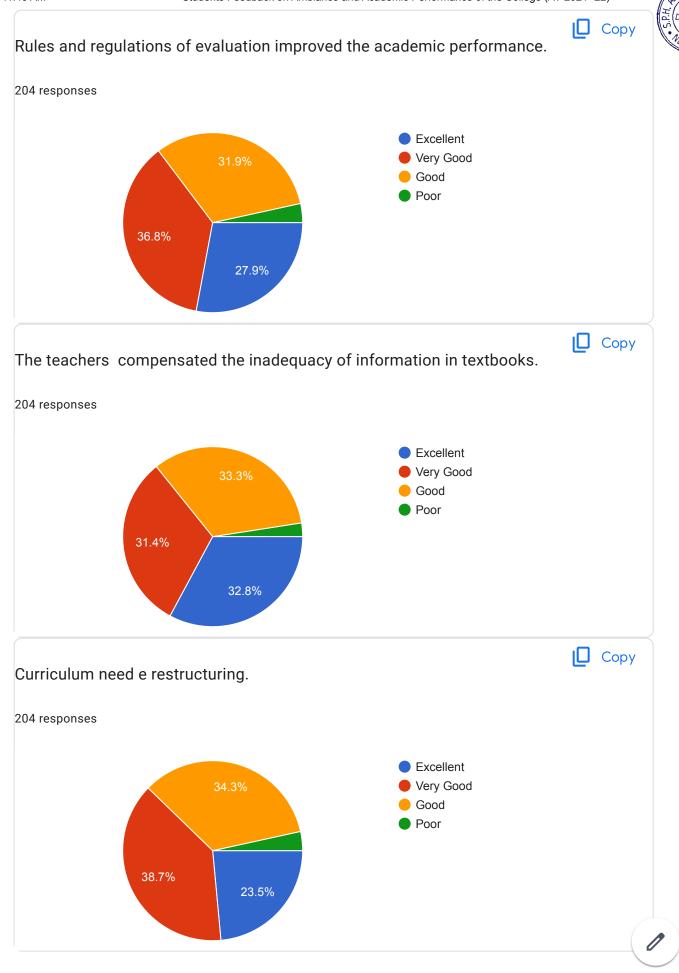

hadane Rohini Bhaskar

Bhagyashree Sanjay more

Mamta dhanraj sonawane

Wagh pallavi Vijay

Desale Jayesh Ramdas

Ahire roshan ringnath

Siddharth Khairnar

Ahire Sakshi Abhimanyu

Thakare nikita amol

Deore Dipali Sunil

Pawar Arpita Vishwas

Bhamare poonam

Kapadnis chetana vishwas

Sonawane Jagruti Hari

Khairnar Tanuja Dadaji

KUNAL SANJAY DHONDGE

Sonavane Nirutti Vijay





Sonawane Charushila Hemant

Wagh prajakta dipak

PAGAR HARSHADA DODHU

Sonawane yogesh tukaram

Vaibhav Rajendra Ahire

Pawar Mayuri Dilip

Bedse Komal Dipak

Pisolkar bhavesh kamlakar

Pinjari farukh rajjak

Ahire Vaishnavi Eknath

PAWAR MUKESH PRAKASH

Rutik nanaji pagar

More Darshana kishor

Aniket Nandkishor ghuge

104 more responses are hidden





### Mobile No. 204 responses 90969 91880























Your Suggestions to improve the academic performance and ambiance of the institution.

| T19 responses                                                                                  |
|------------------------------------------------------------------------------------------------|
| Good                                                                                           |
| Good                                                                                           |
| No                                                                                             |
| Very good                                                                                      |
| Yes                                                                                            |
| Very good