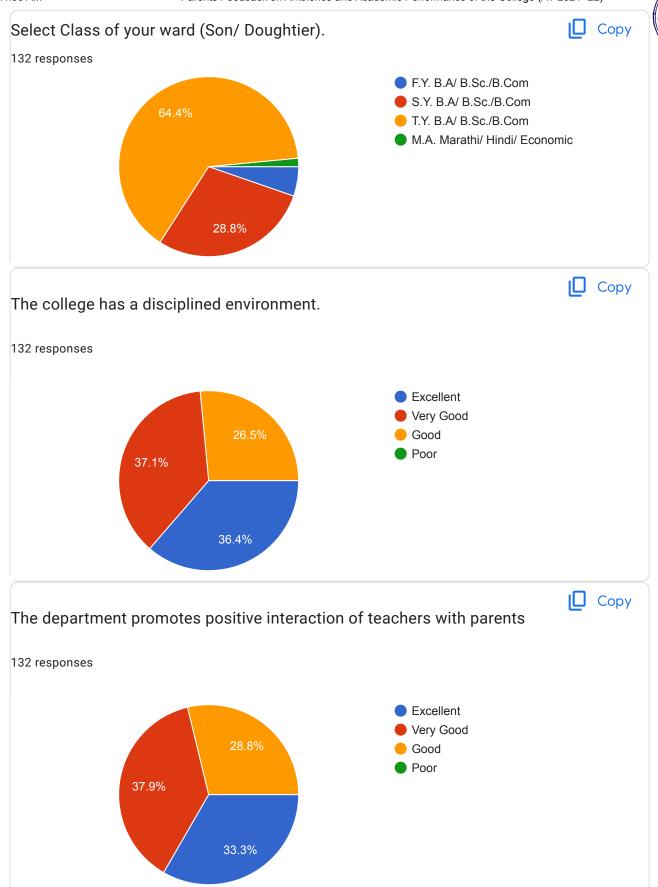

# Parents Feedback on Ambience and Academic Performance of the College (AY 2021 -22)

132 responses

Publish analytics

#### Full Name ( start with surname)

132 responses

Sale Sachin Bhausaheb

Ahire Nikita Dadaji

Pawar Arpita Vishwas

Dhivare satyajit Chandrakant

More Vishal Ramesh

Tatar Shubham pardip