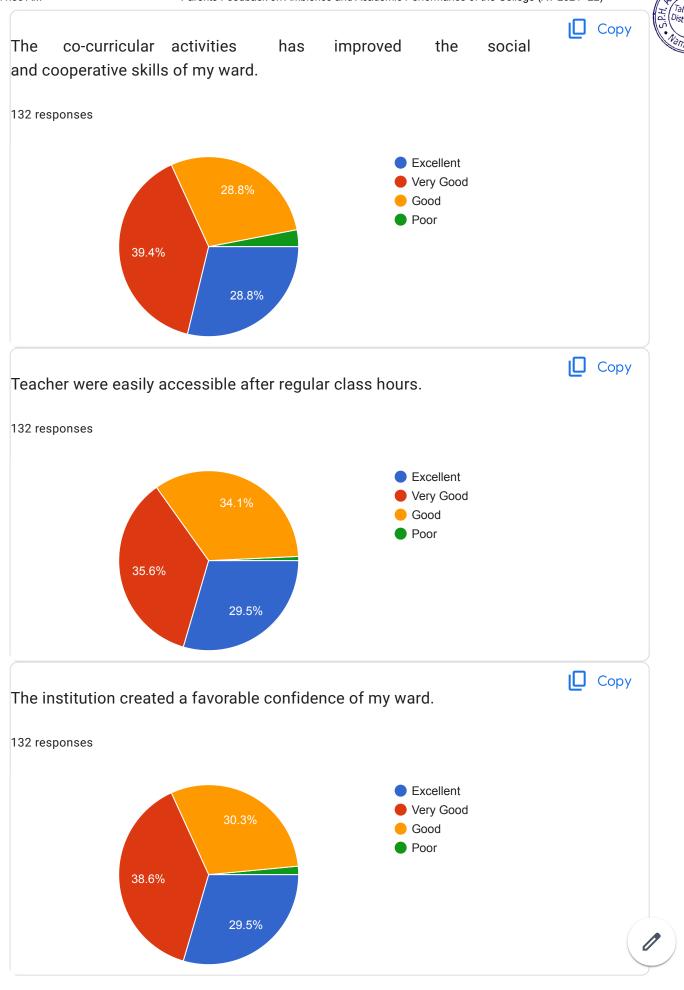

# Parents Feedback on Ambience and Academic Performance of the College (AY 2021 -22)

132 responses

Publish analytics