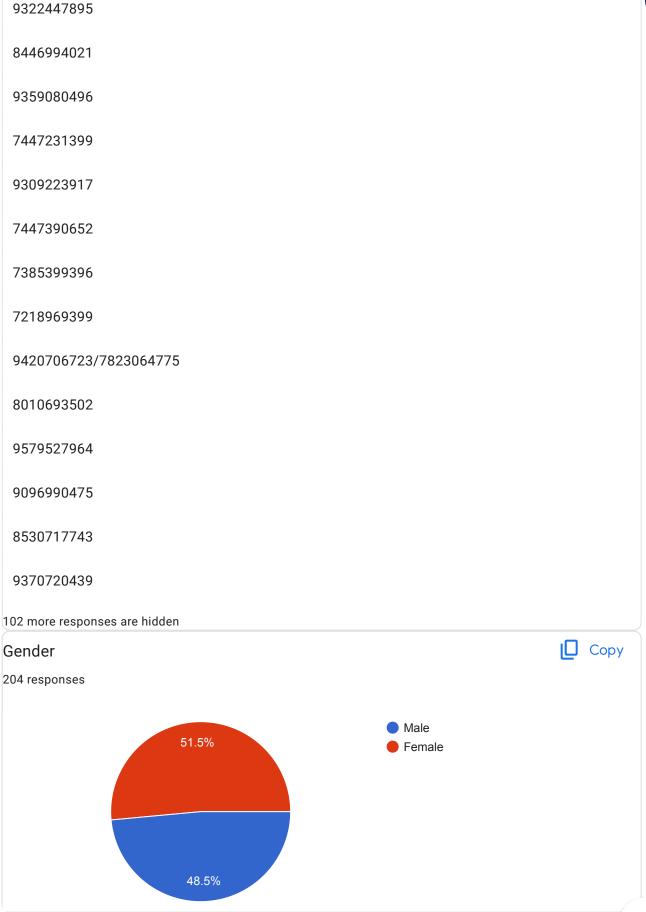

# Students Feedback on Ambiance and Academic Performance of the College (AY 2021 -22)

204 responses

Publish analytics

### Mobile No. 204 responses 90969 91880

Your Suggestions to improve the academic performance and ambiance of the institution.

| T19 responses                                                                                  |
|------------------------------------------------------------------------------------------------|
| Good                                                                                           |
| Good                                                                                           |
| No                                                                                             |
| Very good                                                                                      |
| Yes                                                                                            |
| Very good                                                                                      |
| Excellent                                                                                      |
| NA                                                                                             |
| Nothing                                                                                        |
| Very nice                                                                                      |
|                                                                                                |
| Sph collage nampur best carriyar ahe butiful gardan                                            |
| Very good learning and excellent teaching                                                      |
| meet with your academic advisor to discuss class schedule , graduation path and carriers goals |
| goo guidline to students                                                                       |
| All good                                                                                       |
| My College Is Good                                                                             |
| Their are very good teacher's and very supportive                                              |
| Thats Good                                                                                     |