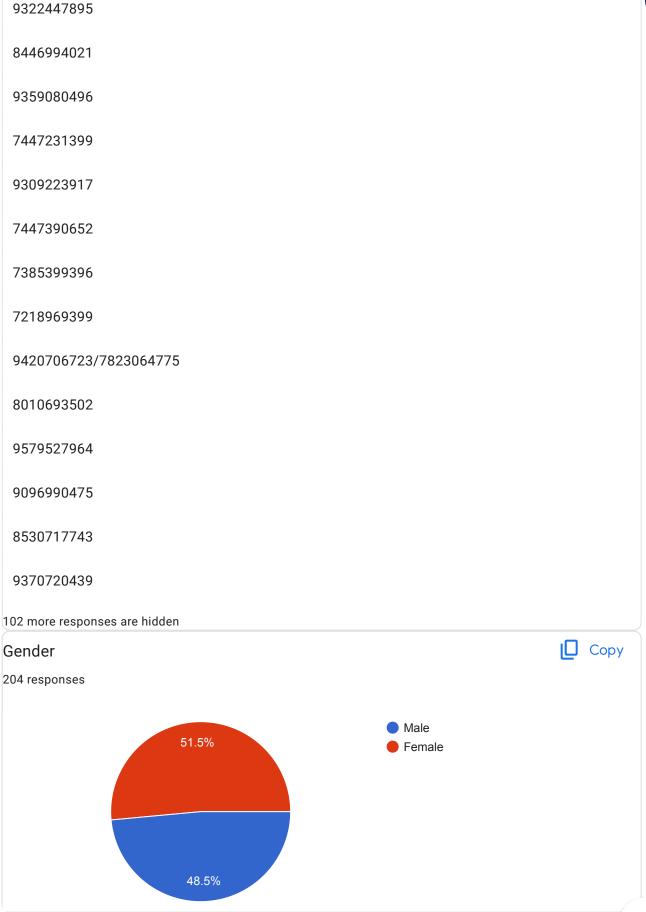

| 11:49 AM              | Alumni Feedback on Ambience and Academic Performance of the College (AY 2021 -22) |
|-----------------------|-----------------------------------------------------------------------------------|
| Mobile No.            |                                                                                   |
| 28 responses          |                                                                                   |
| 8799824940            |                                                                                   |
| 8010806828            |                                                                                   |
| 7499869379            |                                                                                   |
| 7410735784            |                                                                                   |
| 8766508207            |                                                                                   |
| 7620976632            |                                                                                   |
| 7263805939            |                                                                                   |
| 8237684540            |                                                                                   |
| 9284483461 9370238174 |                                                                                   |
| 8010749395            |                                                                                   |
| 9834940142            |                                                                                   |
| 7020563983            |                                                                                   |
| 9421604780            |                                                                                   |

9689960591

+918530324065

08010169880

9021939143

9975269223

9921652899

8767836884 9272927279 9146401153 8669875223 9130674023 7387055507 9146647534,9975931716 9860356738 Gender Copy 28 responses Male 46.4% Female 53.6% Copy