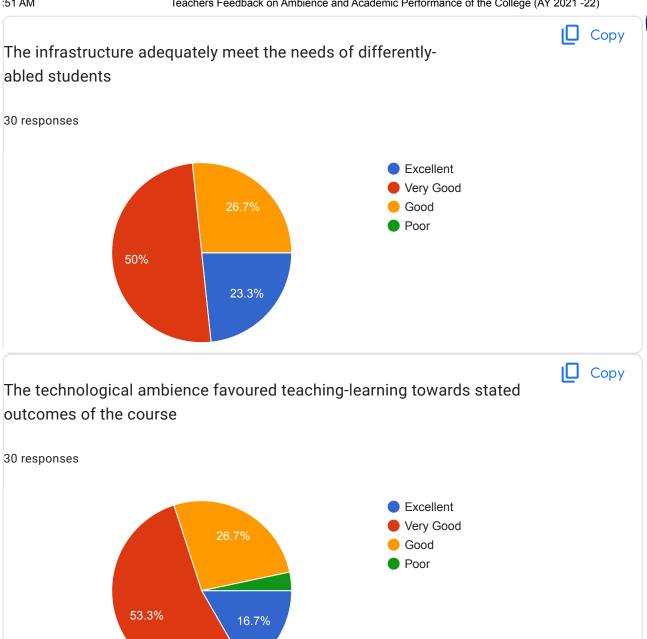

esponses

Ahire Kailas Sahadu

Dr Kamalakar Baburao Gaikwad

Nare Veena Madhusudan

Dr.R.K.Binniwale

Dr. M. D. Ahire

Bachhav Harshal Gorakh

Nikam avinash kadu

kalpesh pravin Thakare

Diptej gulab more

Vasave Sunil Tejla

ATEEQUE AHMED ABDUL RASHEED

MOMIN SHOAIB MALIK ANSARI ZAFAR AABID

Pagar rakesh kishor

Vaman Rajaram Mandwade

Ravindra Punjaram Thakare

Yelmame Ganesh Balasaheb

Smt.Vandana Krishnaji Bachhav

Sonawane Yuvraj Dodhu

PAGAR NANAJI DEORAM

Dilip Uttam Ahire





Kshirsagar Mahadev Rajendra

Valvi Darasing Ranglya

Sonawane Devendra Bhikaji

Bachhav Bhausaheb Bhaginath

WAGH SUNIL GOVIND

Ravindra Ratan Kapadnis

Prof Dr shelar sanjay Tulshiram

Thakre Deepak Narayan

Dr Surekha Sudam Daptare

**GAVIT KESHAV CHINTU** 





### Mobile No. 30 responses

























This content is neither created nor endorsed by Google. Report Abuse - Terms of Service - Privacy Policy

### Google Forms





PRINCIPAL
Samajshree Prashantdada Hiray
Arts, Sci. & Comm. Cellege
Narnpur, Tal.Baglan (Nashik)