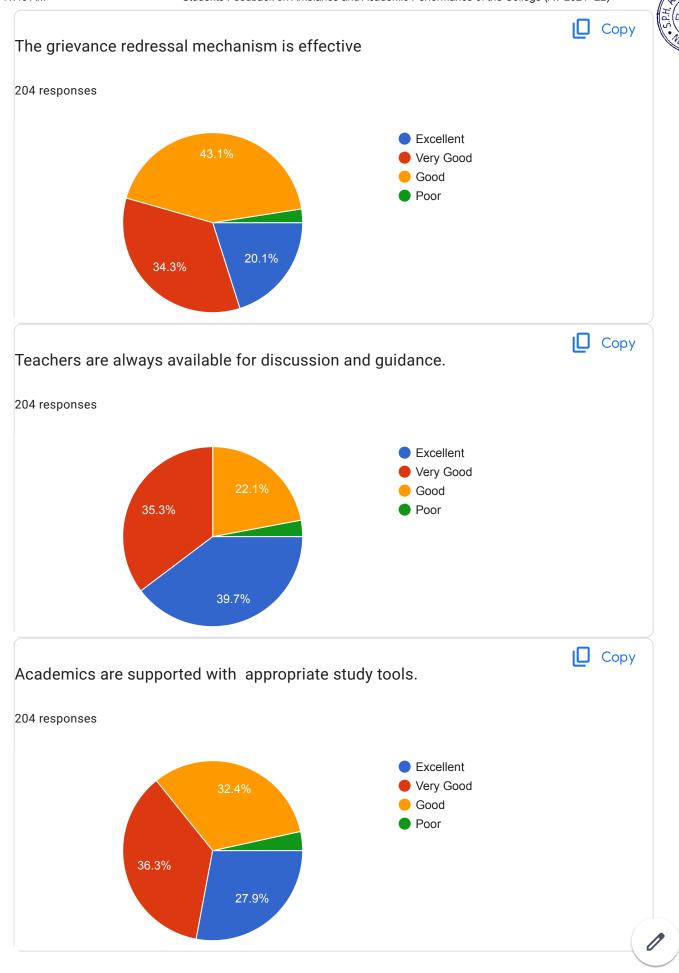

# Students Feedback on Ambiance and Academic Performance of the College (AY 2021 -22)

204 responses

Publish analytics